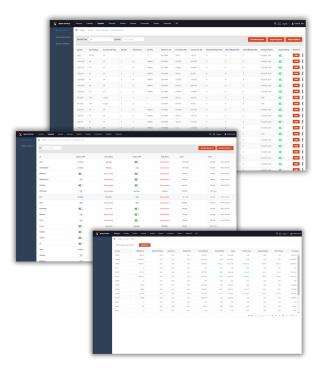

A robust suite of tools & features for seamless and efficient operations, empowering businesses to optimize operational efficiency and control.

Our Backoffice offers robust tools for exceptional operational efficiency. From workflow automation to real-time analytics, we optimize your business processes for peak performance.

### Account Management

Effortlessly manage client accounts, onboarding, documentation, and monitoring, all from one platform.

### Symbol Management

Streamline symbol organization and maintenance for enhanced operational efficiency.