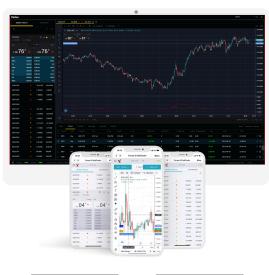

### Multidevice Access

Trade on the go with the XForce mobile app for iOS and Android, and enjoy a seamless trading experience on desktop & Web platforms.

XForce Trading Platform Suite attends to the diverse needs of financial institutions, leaving them worry-free in the world of trading.

### **Any Device**

Trade from any platform and device. Whether you prefer desktop, web, or mobile, XForce is at your fingertips.

### **Advanced Charting**

Effortlessly analyze market trends with advanced charting tools, including built-in TradingView charts and comprehensive analysis features.

www.fortex.com sales@fortex.com